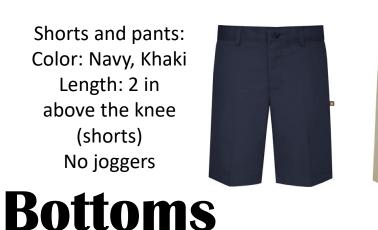

Sweaters: -Color: Red or Green -Style: Cardigan -Logo: Required

Shorts and pants: Color: Navy, Khaki Length: 2 in above the knee (shorts) No joggers

Shorts Timeframe: April -October

See the complete uniform guide for more details.