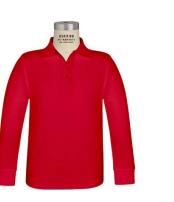

### BOYS **ELEMENTRY SCHOOL** UNIFORM GUIDE

Color: Red or White Style: Polo, Jersey Knit Button Down, or Turtleneck Length: Short or Long Sleeve Logo: Plain or RCS only, logo not required

Fleece:

-Color: Blue