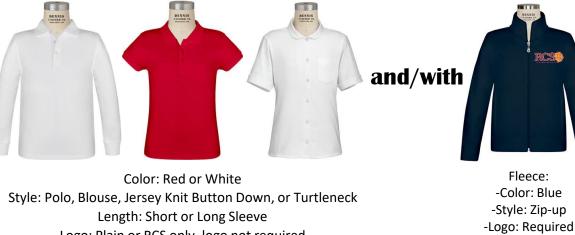

### BOYS **ELEMENTRY SCHOOL** UNIFORM GUIDE

Color: Red or White Style: Polo, Jersey Knit Button Down, or Turtleneck Length: Short or Long Sleeve Logo: Plain or RCS only, logo not required

Fleece:

-Color: Blue

-Style: Zip-up

Sweaters: -Color: Red or Green -Style: Cardigan -Logo: Required -Logo: Required

Fleece Vests: -Color: Blue -Style: Zip-up -Logo: Required