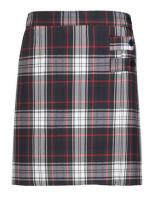

Lloyd Plaid only for jumpers and skirt, pants and shorts navy blue. 2 inches above the knee for skit, jumper, and shorts. No joggers.

RCS

Skirts, skorts, shorts and pants: Color: Navy, Khaki, Llyod Plaid (Skort Only) Length: 2 in above the knee (skirts, skorts, shorts) No joggers

**Bottoms** 

See the complete uniform guide for more details.