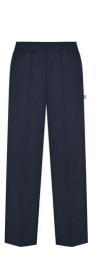

Lloyd Plaid only for jumpers and skirt, pants and shorts navy blue. 2 inches above the knee for skit, jumper, and shorts. No joggers.

## **Bottoms**

Pants and shorts navy blue. 2 inches above the knee for shorts. No joggers.