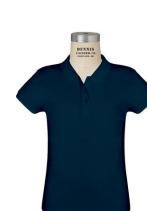

### BOYS **ELEMENTRY SCHOOL** UNIFORM GUIDE

Color: Red or White Style: Polo, Jersey Knit Button Down, or Turtleneck Length: Short or Long Sleeve Logo: Plain or RCS only, logo not required

Fleece:

-Color: Blue

# **BOYS MIDDLE SCHOOL UNIFORM GUIDE**

Fleeces/Fleece Vests: -Color: Blue -Style: Zip-up -Logo: Required

RCS

Tops

Color: Red, White, and Blue Style: Polo, Blouse, Jersey Knit Button Down, or Turtleneck Length: Short or Long Sleeve Logo: Plain or RCS only, logo not required

#### Tops

Color: Red, White, and Blue Style: Polo, Blouse, Jersey Knit Button Down, or Turtleneck Length: Short or Long Sleeve Logo: Plain or RCS only, logo not required

Sweaters: -Color: Red or Green -Style: Cardigan -Logo: Required