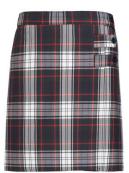

Lloyd Plaid only for jumpers and skirt, pants and shorts navy blue. 2 inches above the knee for skit, jumper, and shorts. No joggers.

RCS

Skirts, skorts, shorts and pants: Color: Navy, Khaki, Llyod Plaid (Skort Only) Length: 2 in above the knee (skirts, skorts, shorts) No joggers

**Bottoms** 

See the complete uniform guide for more details.