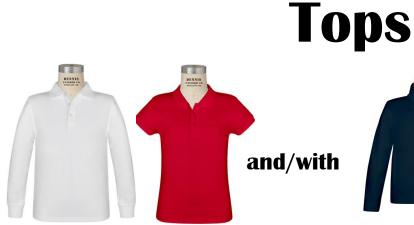

GIRLS **ELEMENTRY SCHOOL** UNIFORM GUIDE

Tops

**Bottoms** 

Logo: Plain or RCS only, logo not required

Sweaters: -Color: Red or Green -Style: Cardigan -Logo: Required

> Shorts Timeframe: April -October

Jumpers KP-4<sup>th</sup> grade only

### BOYS **ELEMENTRY SCHOOL** UNIFORM GUIDE

Color: Red or White Style: Polo, Jersey Knit Button Down, or Turtleneck Length: Short or Long Sleeve Logo: Plain or RCS only, logo not required

Fleece:

-Color: Blue

# **BOYS MIDDLE SCHOOL UNIFORM GUIDE**

Fleeces/Fleece Vests: -Color: Blue -Style: Zip-up -Logo: Required

RCS

Tops

Color: Red, White, and Blue Style: Polo, Blouse, Jersey Knit Button Down, or Turtleneck Length: Short or Long Sleeve Logo: Plain or RCS only, logo not required

#### Tops

Color: Red, White, and Blue Style: Polo, Blouse, Jersey Knit Button Down, or Turtleneck Length: Short or Long Sleeve Logo: Plain or RCS only, logo not required

Sweaters: -Color: Red or Green -Style: Cardigan -Logo: Required