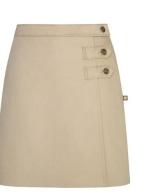

RCS

Skirts, skorts, shorts and pants: Color: Navy, Khaki, Llyod Plaid (Skort Only) Length: 2 in above the knee (skirts, skorts, shorts) No joggers

**Bottoms** 

See the complete uniform guide for more details.