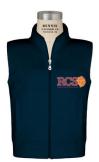

-Style: Zip-up

Sweaters: -Color: Red or Green -Style: Cardigan -Logo: Required -Logo: Required

Fleece Vests: -Color: Blue -Style: Zip-up -Logo: Required

# **BOYS MIDDLE SCHOOL UNIFORM GUIDE**

Fleeces/Fleece Vests: -Color: Blue -Style: Zip-up -Logo: Required

RCS

Tops

Color: Red, White, and Blue Style: Polo, Blouse, Jersey Knit Button Down, or Turtleneck Length: Short or Long Sleeve Logo: Plain or RCS only, logo not required

# GIRLS MIDDLE SCHOOL UNIFORM GUIDE

Fleeces/Fleece Vests: -Color: Blue -Style: Zip-up -Logo: Required