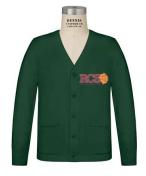

-Style: Zip-up

Sweaters: -Color: Red or Green -Style: Cardigan -Logo: Required -Logo: Required

Fleece Vests: -Color: Blue -Style: Zip-up -Logo: Required

Sweaters: -Color: Red or Green -Style: Cardigan -Logo: Required

Shorts and pants: Color: Navy, Khaki Length: 2 in above the knee (shorts) No joggers

Shorts Timeframe: April -October

See the complete uniform guide for more details.