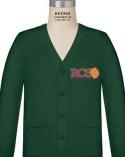

-Style: Zip-up

Sweaters: -Color: Red or Green -Style: Cardigan -Logo: Required -Logo: Required

Fleece Vests: -Color: Blue -Style: Zip-up -Logo: Required