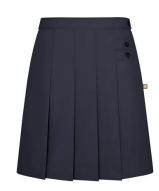

Lloyd Plaid only for jumpers and skirt, pants and shorts navy blue. 2 inches above the knee for skit, jumper, and shorts. No joggers.