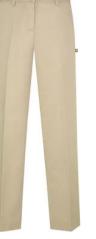

## **Bottoms**

Pants and shorts navy blue. 2 inches above the knee for shorts. No joggers.

Sweaters: -Color: Red or Green -Style: Cardigan -Logo: Required

Shorts and pants: Color: Navy, Khaki Length: 2 in above the knee (shorts) No joggers

Shorts Timeframe: April -October

See the complete uniform guide for more details.

RCS

Skirts, skorts, shorts and pants: Color: Navy, Khaki, Llyod Plaid (Skort Only) Length: 2 in above the knee (skirts, skorts, shorts) No joggers

**Bottoms** 

See the complete uniform guide for more details.