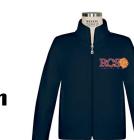

### BOYS **ELEMENTRY SCHOOL** UNIFORM GUIDE

Color: Red or White Style: Polo, Jersey Knit Button Down, or Turtleneck Length: Short or Long Sleeve Logo: Plain or RCS only, logo not required

Fleece:

-Color: Blue

-Style: Zip-up

Sweaters: -Color: Red or Green -Style: Cardigan -Logo: Required -Logo: Required

Fleece Vests: -Color: Blue -Style: Zip-up -Logo: Required

# **BOYS MIDDLE SCHOOL UNIFORM GUIDE**

Fleeces/Fleece Vests: -Color: Blue -Style: Zip-up -Logo: Required

RCS

Tops

Color: Red, White, and Blue Style: Polo, Blouse, Jersey Knit Button Down, or Turtleneck Length: Short or Long Sleeve Logo: Plain or RCS only, logo not required

# GIRLS MIDDLE SCHOOL UNIFORM GUIDE

Fleeces/Fleece Vests: -Color: Blue -Style: Zip-up -Logo: Required