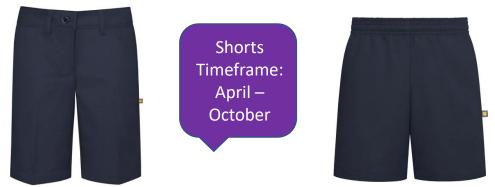

GIRLS **ELEMENTRY SCHOOL** UNIFORM GUIDE

Tops

**Bottoms** 

Logo: Plain or RCS only, logo not required

Sweaters: -Color: Red or Green -Style: Cardigan -Logo: Required

> Shorts Timeframe: April -October

Jumpers KP-4<sup>th</sup> grade only

Sweaters: -Color: Red or Green -Style: Cardigan -Logo: Required

Shorts and pants: Color: Navy, Khaki Length: 2 in above the knee (shorts) No joggers

Shorts Timeframe: April -October

See the complete uniform guide for more details.