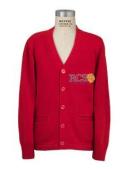

GIRLS **ELEMENTRY SCHOOL** UNIFORM GUIDE

Tops

**Bottoms** 

Logo: Plain or RCS only, logo not required

Sweaters: -Color: Red or Green -Style: Cardigan -Logo: Required

> Shorts Timeframe: April -October

Jumpers KP-4<sup>th</sup> grade only

-Style: Zip-up

Sweaters: -Color: Red or Green -Style: Cardigan -Logo: Required -Logo: Required

Fleece Vests: -Color: Blue -Style: Zip-up -Logo: Required

Sweaters: -Color: Red or Green -Style: Cardigan -Logo: Required

Shorts and pants: Color: Navy, Khaki Length: 2 in above the knee (shorts) No joggers

Shorts Timeframe: April -October

See the complete uniform guide for more details.

#### Tops

Color: Red, White, and Blue Style: Polo, Blouse, Jersey Knit Button Down, or Turtleneck Length: Short or Long Sleeve Logo: Plain or RCS only, logo not required

Sweaters: -Color: Red or Green -Style: Cardigan -Logo: Required