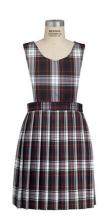

GIRLS **ELEMENTRY SCHOOL** UNIFORM GUIDE

Tops

**Bottoms** 

Logo: Plain or RCS only, logo not required

Sweaters: -Color: Red or Green -Style: Cardigan -Logo: Required

> Shorts Timeframe: April -October

Jumpers KP-4<sup>th</sup> grade only

Lloyd Plaid only for jumpers and skirt, pants and shorts navy blue. 2 inches above the knee for skit, jumper, and shorts. No joggers.