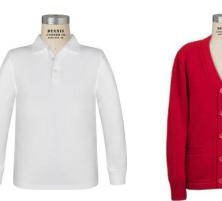

### BOYS **ELEMENTRY SCHOOL** UNIFORM GUIDE

Color: Red or White Style: Polo, Jersey Knit Button Down, or Turtleneck Length: Short or Long Sleeve Logo: Plain or RCS only, logo not required

Fleece:

-Color: Blue

-Style: Zip-up

Sweaters: -Color: Red or Green -Style: Cardigan -Logo: Required -Logo: Required

Fleece Vests: -Color: Blue -Style: Zip-up -Logo: Required

Sweaters: -Color: Red or Green -Style: Cardigan -Logo: Required

Shorts and pants: Color: Navy, Khaki Length: 2 in above the knee (shorts) No joggers

Shorts Timeframe: April -October

See the complete uniform guide for more details.

#### Tops

Color: Red, White, and Blue Style: Polo, Blouse, Jersey Knit Button Down, or Turtleneck Length: Short or Long Sleeve Logo: Plain or RCS only, logo not required

Sweaters: -Color: Red or Green -Style: Cardigan -Logo: Required